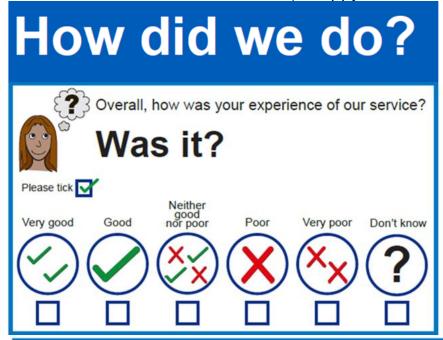

Please can you tell us why you gave your answer?

Please tell us about anything that we could have done better?

Should you wish us to contact you directly about your feedback, please provide your details below.